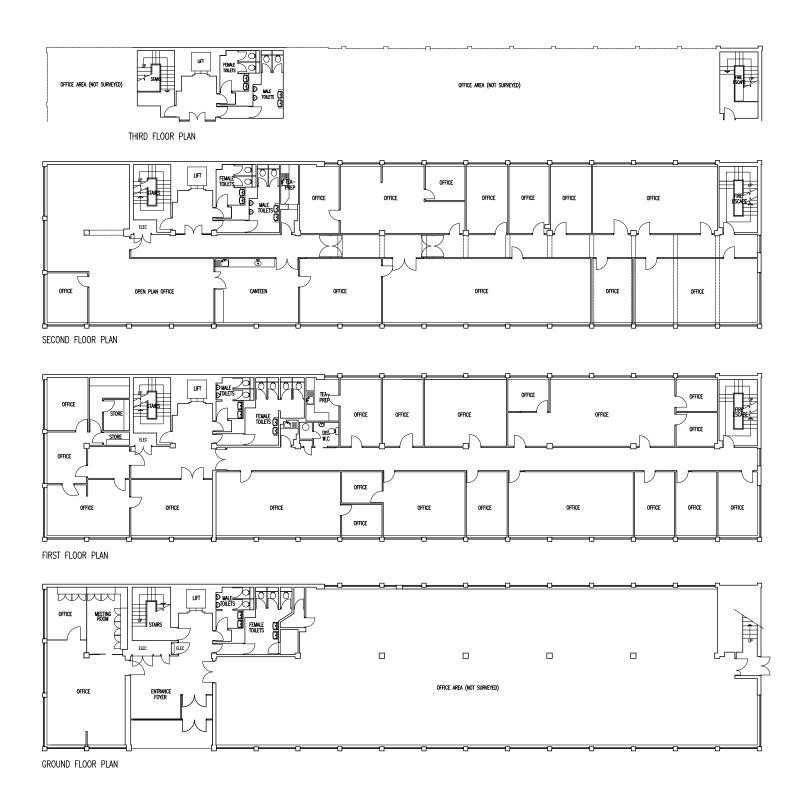

## Description

- Office suites from 296 6,351 sq.ft (27 590 sq.m)
- Four-storey office building
- CCTV external security
- Intercom entrance
- Refurbished reception and lift to all floors
- Toilets and communal kitchen facilities
- Carpeted, CAT II lighting and heating installed