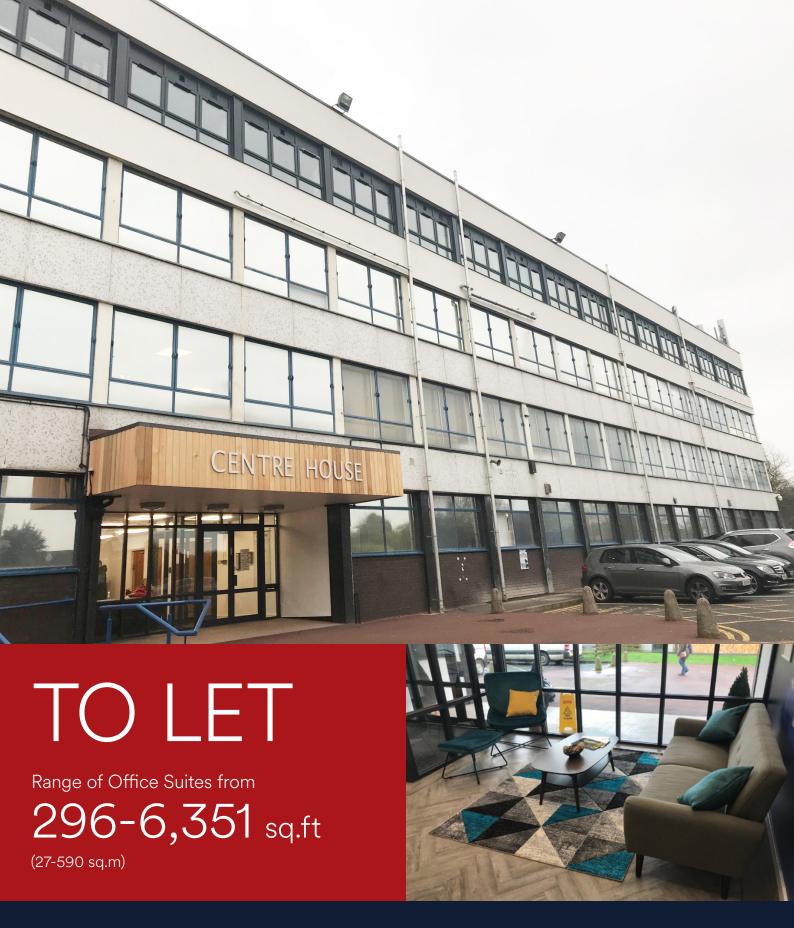

Centre House, Court Parade, Aldridge, West Midlands. WS9 8LT

- Flexible rental terms
- Onsite parking available
- CCTV external security with Intercom entrance
- Located close to the main town shopping centre

# Centre House, Court Parade, Aldridge, West Midlands. WS9 8LT

## Description

- Office suites from 296 6,351 sq.ft (27 590 sq.m)
- Four-storey office building
- CCTV external security
- Intercom entrance
- Refurbished reception and lift to all floors
- Toilets and communal kitchen facilities
- Carpeted, CAT II lighting and heating installed